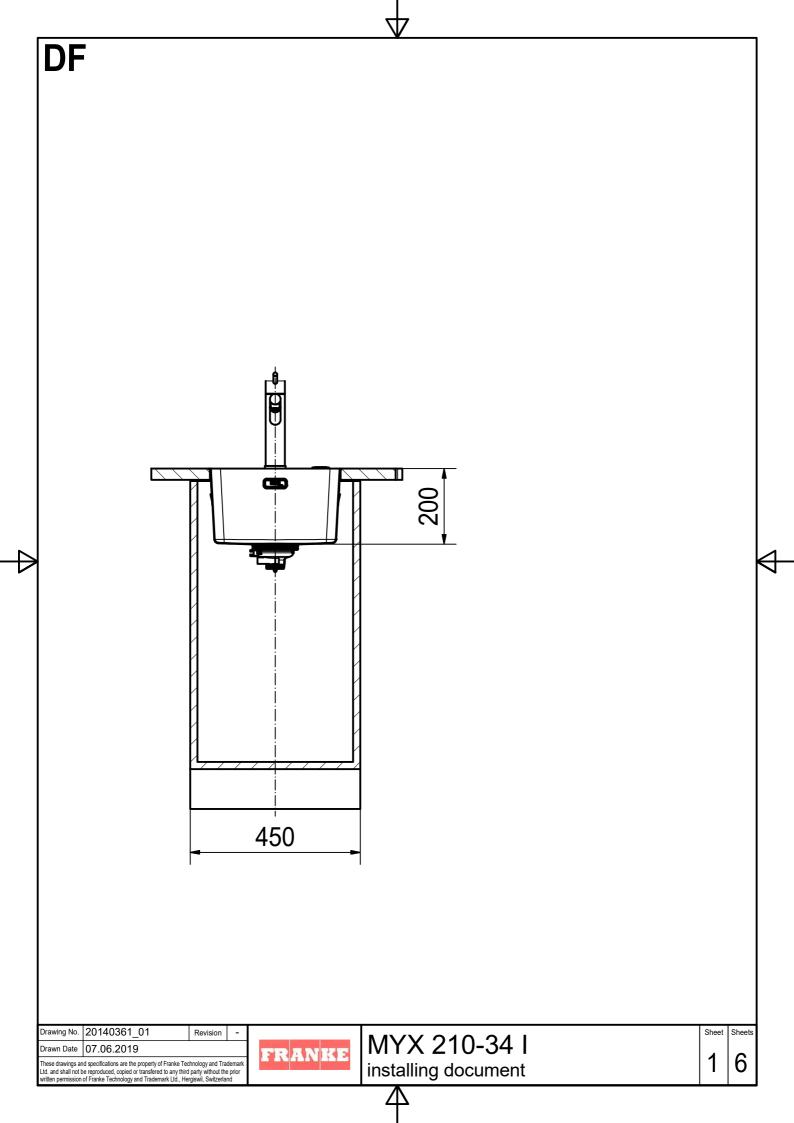

| CNC                                                                       |                                                                                                                                                        |          | $\nabla$            |               |   |
|---------------------------------------------------------------------------|--------------------------------------------------------------------------------------------------------------------------------------------------------|----------|---------------------|---------------|---|
|                                                                           |