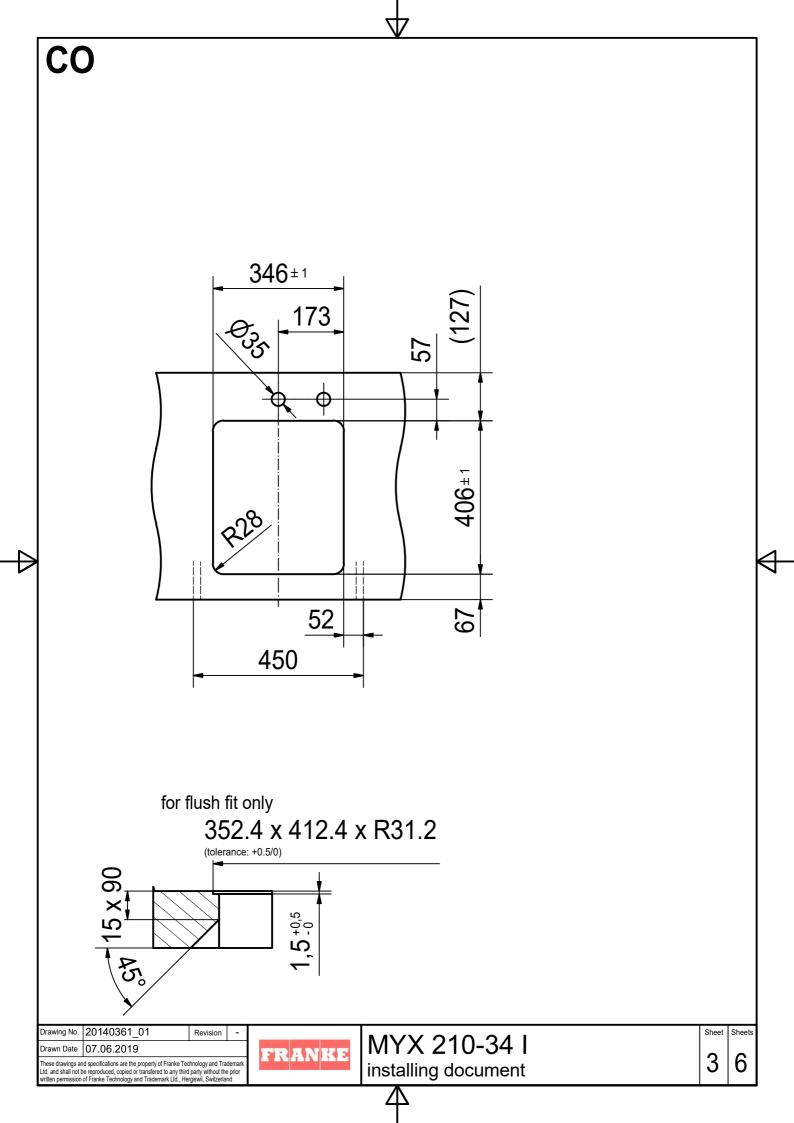

| CNC                                                                       |                                                                                                                                                        |          | $\nabla$            |               |   |
|---------------------------------------------------------------------------|--------------------------------------------------------------------------------------------------------------------------------------------------------|----------|---------------------|---------------|---|
|                                                                           |                                                                                                                                                        |