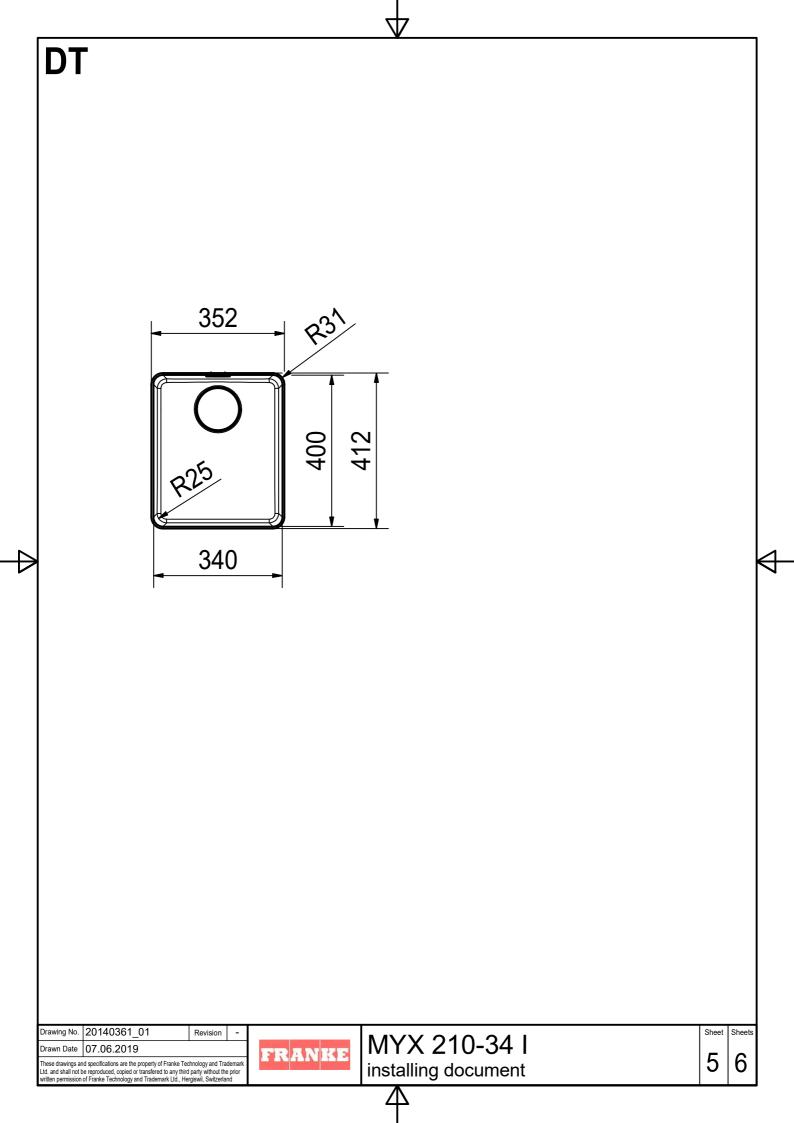

|                                                                                                                                                        |          |                     |               |   |
| wing No. 20140361<br>wn Date 07.06.201                                    | 9                                                                                                                                                      | FR AN KE | MYX 210-34 I        | Sheet Sheet 6 |   |
| and shall not be reproduced, copied<br>in permission of Franke Technology | he property of Franke Technology and Trademark<br>I or transfered to any third party without the prior<br>y and Trademark Ltd., Hergiswil, Switzerland |          | installing document | 40            | ' |