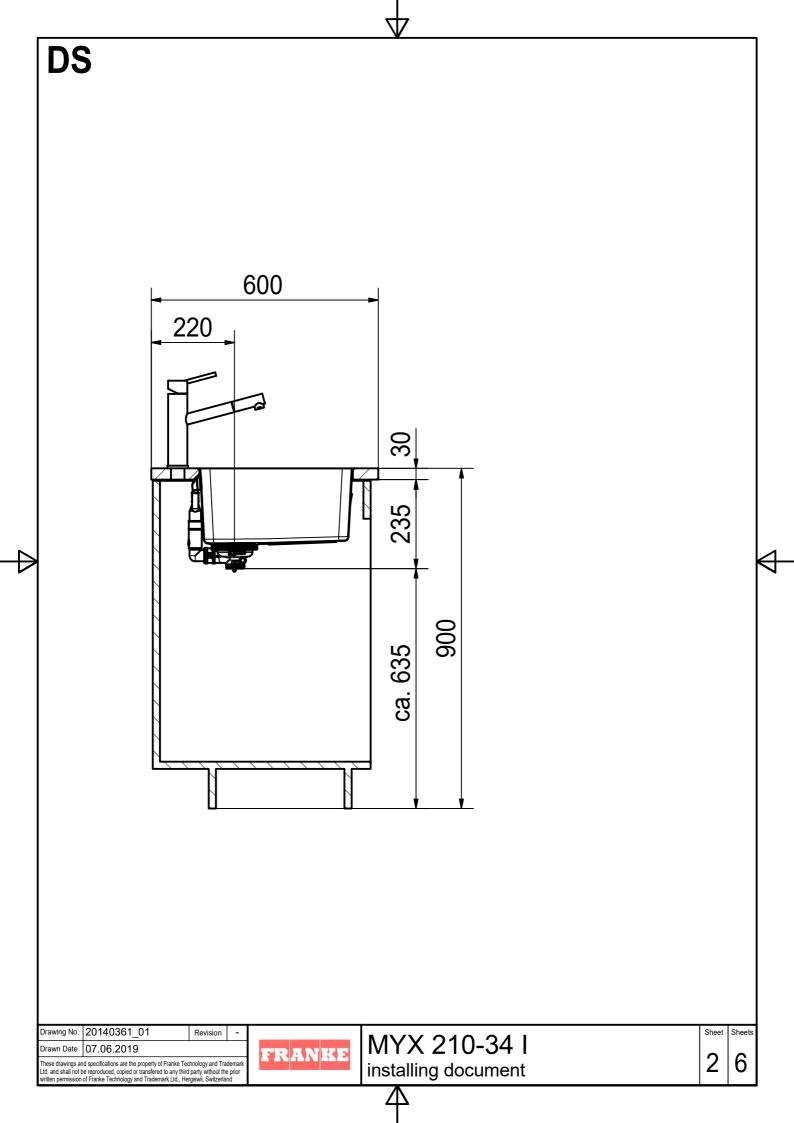

| CNC                                                                       |                                                                                                                                                        |          | $\nabla$            |               |   |
|---------------------------------------------------------------------------|--------------------------------------------------------------------------------------------------------------------------------------------------------|----------|---------------------|---------------|---|
|                                                                           |